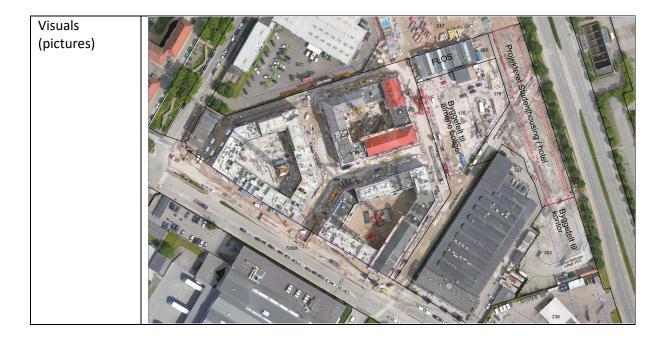

## Progress report

| Issuer:          | Enghave Brygge Invest ApS                                                                                                                                                                                                                                   |
|------------------|-------------------------------------------------------------------------------------------------------------------------------------------------------------------------------------------------------------------------------------------------------------|
| Progress report  | 2023-05-30                                                                                                                                                                                                                                                  |
| period:          | Sydhavnsgade (Commercial plot)                                                                                                                                                                                                                              |
| Info:            | Volume (frame): Sale of building rights for Student housing completed.<br>Property is under construction (not in this structure). Remaining assets could be<br>sold as building rights or as constructed projects (Office, social housing, and<br>parking). |
|                  | Maturity (due date): n/a                                                                                                                                                                                                                                    |
| Status           | Zoning plan: Yes                                                                                                                                                                                                                                            |
| permit/agreem    | Construction permit:                                                                                                                                                                                                                                        |
| ents:            | <ul> <li>Contractor agreement: N/A – Student housing will be constructed<br/>outside of PropCo.</li> </ul>                                                                                                                                                  |
|                  | Comments: Development of concept and proposal to the city is currently on hold.                                                                                                                                                                             |
| Status           | Construction loan: N/A                                                                                                                                                                                                                                      |
| financials:      | Advance payments: Not decided.                                                                                                                                                                                                                              |
|                  | Comments: The project has debt to Enghave Brygge Invest of DKK 3,3m (DKK 3,1m)                                                                                                                                                                              |
| Project          | Actual Plan Deviation New plan                                                                                                                                                                                                                              |
| timeline: Actual | Construction awaiting project.                                                                                                                                                                                                                              |
| vs plan          | Infrastructure Planning underway.                                                                                                                                                                                                                           |
|                  | Comments to deviations:                                                                                                                                                                                                                                     |
| Project costs:   | Actual Budget Deviation.                                                                                                                                                                                                                                    |
| Actual vs        | Projected n/a n/a                                                                                                                                                                                                                                           |
| budget           |                                                                                                                                                                                                                                                             |
|                  | Cash on blocked account: none                                                                                                                                                                                                                               |
|                  | Comments to deviations:                                                                                                                                                                                                                                     |
| Other            | The site has been prepared for construction works.                                                                                                                                                                                                          |
| information:     |                                                                                                                                                                                                                                                             |