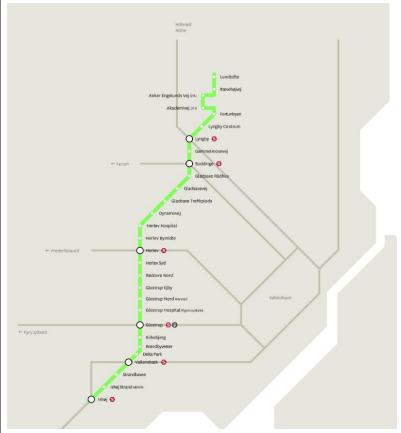

The Letbane map – our location is at the top. Still under construction. Expected opening is 2025.