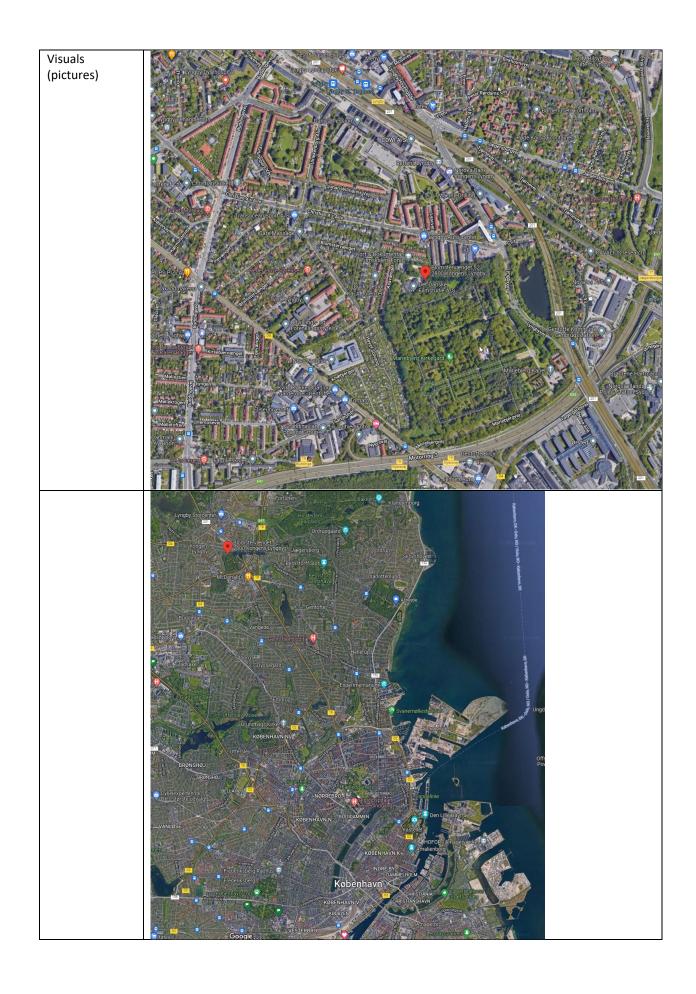

## **Progress report**

| Issuer                  | Gribskov Ejendomsudvikling ApS                                                                                                                                                                                                                                                                                                                                                                                                                                            |  |  |
|-------------------------|---------------------------------------------------------------------------------------------------------------------------------------------------------------------------------------------------------------------------------------------------------------------------------------------------------------------------------------------------------------------------------------------------------------------------------------------------------------------------|--|--|
| Progress report period  | 2023-12-31<br>Lundtoftegårdsvej 93A, Lyngby (Commercial plot)                                                                                                                                                                                                                                                                                                                                                                                                             |  |  |
| Info                    | Volume (frame): The plan is to let out the property for office purposes. We do not pursue the plan to convert the property into appr. 8.000 m² residential use (student) due to time issues. Hence, a renovation of the property for office purposes and a subsequent sale of the property is regarded the best value protector for the PropCo and bondholders.  Maturity (due date): n/a                                                                                 |  |  |
| Status                  | Zoning plan: Office use does not require change of zoning.                                                                                                                                                                                                                                                                                                                                                                                                                |  |  |
| permit/agreem           | Construction permit:                                                                                                                                                                                                                                                                                                                                                                                                                                                      |  |  |
| ents                    | Contractor agreement: N/A                                                                                                                                                                                                                                                                                                                                                                                                                                                 |  |  |
|                         |                                                                                                                                                                                                                                                                                                                                                                                                                                                                           |  |  |
| Chatana                 | Comments: The property is on the market to let for office tenants (EDC Erhverv).                                                                                                                                                                                                                                                                                                                                                                                          |  |  |
| Status<br>financials    | <ul><li>Construction loan: N/A</li><li>Advance payments:</li></ul>                                                                                                                                                                                                                                                                                                                                                                                                        |  |  |
|                         | Comments: We have partially financed the acquisition with a bank loan. Refurbishment into office use and payment of outstanding costs for asset management and other general purposes require additional financing to the PropCo. The PropCo has borrowed DKK 3,3m with reference to T&C "Permitted Debt section (o).  Lundtoftegårdsvej needs to finance its operating- and management expenses and is therefore in the market to establish additional senior financing. |  |  |
| Project                 | Actual Plan Deviation New plan                                                                                                                                                                                                                                                                                                                                                                                                                                            |  |  |
| timeline: Actual        | Construction Refurbishment for office use                                                                                                                                                                                                                                                                                                                                                                                                                                 |  |  |
| vs plan                 | Infrastructure n/a                                                                                                                                                                                                                                                                                                                                                                                                                                                        |  |  |
| 5                       | Comments to deviations: n/a                                                                                                                                                                                                                                                                                                                                                                                                                                               |  |  |
| Project costs Actual vs | Actual Budget Deviation.                                                                                                                                                                                                                                                                                                                                                                                                                                                  |  |  |
| budget                  | Rent out for office use – budget depend on tenant's requirements.                                                                                                                                                                                                                                                                                                                                                                                                         |  |  |
| buuget                  | Cash on blocked account: None Comments to deviations: n/a                                                                                                                                                                                                                                                                                                                                                                                                                 |  |  |
| Other information       | The plan is to sell the property once fully let and renovated.                                                                                                                                                                                                                                                                                                                                                                                                            |  |  |
| Visuals<br>(pictures)   | Location close to the "Letbane"                                                                                                                                                                                                                                                                                                                                                                                                                                           |  |  |